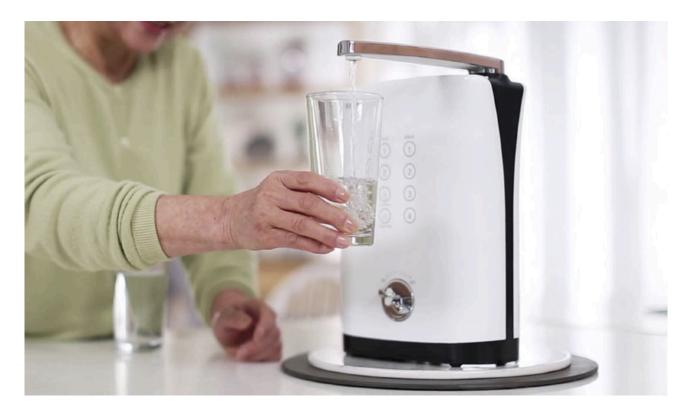

## **Compact size of A4 paper and Slim Shape**

## Simple and Smart Design

A special clearance membrane-type electrolytic cell system incorporating advanced technologies

## Depending on the amount and the speed of a running of raw water into the product pH Auto-Control System

Economical and perfectly performing minimal water ionizer

Generates and Supplies 7 Types of Customized Water: Four Alkaline Levels, Two Acidic Levels, One Purified Water