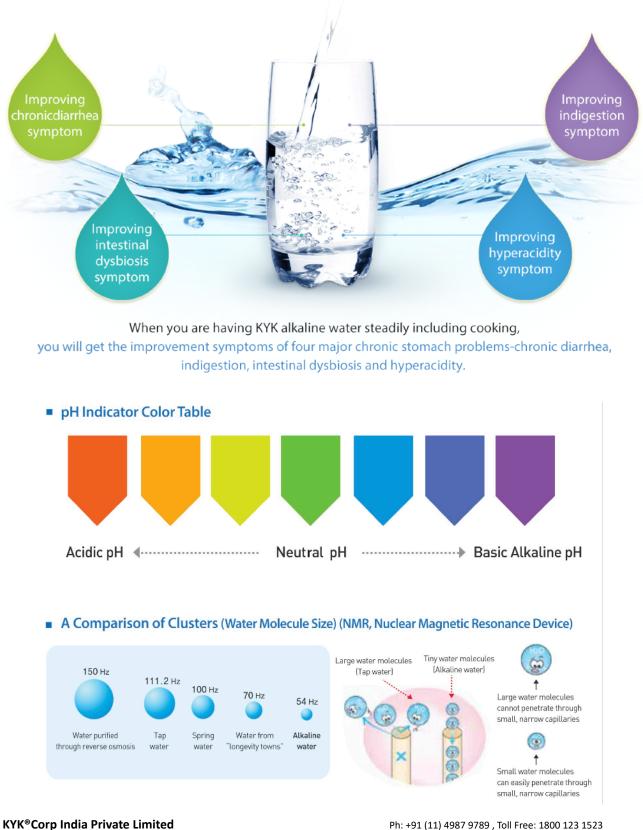

#### **Oxidation-Reduction Potential**

KYK alkaline water is comprised of the smallest water molecules (54Hz) on the Earth that has oxidation-reduction potential.

#### Approved for Providing Relief of 4 Major Gastrointestinal Symptoms

It has been approved by MFDS for its effectiveness in relieving chronic diarrhea, indigestion, abnormal fermentation in the gastrointestinal system and excess secretion of gastric acid.

## Water is Essential for our Body! Which Type of Water are You Drinking? KYK Alkaline Water Helps improving symptoms of Four Common Gastrointestinal Problems

7th Floor, Front Wing, Ring Road Mall, Sector-3, Rohini, New Delhi – 110085