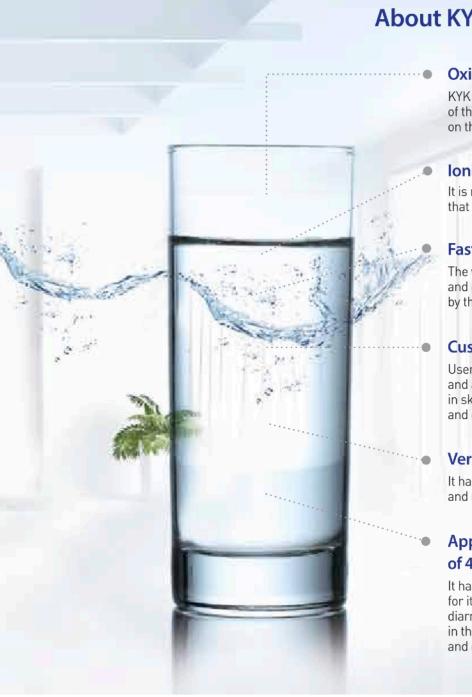

## **About KYK Alkaline Ionized Water**

#### **Oxidation-Reduction Potential**

KYK alkaline water is comprised of the smallest water molecules (54Hz) on the Earth that has oxidation-reduction potential.

#### Ionized Minerals

It is rich in ionized minerals and active hydrogen that are beneficial for health.

#### **Fast Absorption and Elimination**

The water tastes soft, pleasant and refreshing, and gets quickly absorbed and eliminated by the body.

#### **Customized Water Production**

Users can obtain customized water for kids and adults and for making tea, cooking or use in skin care, and this enables convenient and effective use of water.

#### **Verified Safety and Effectiveness**

It has been verified for safety and medical effectiveness.

#### Approved for Providing Relief of 4 Major Gastrointestinal Symptoms

It has been approved by MFDS for its effectiveness in relieving chronic diarrhea, indigestion, abnormal fermentation in the gastrointestinal system and excess secretion of gastric acid.