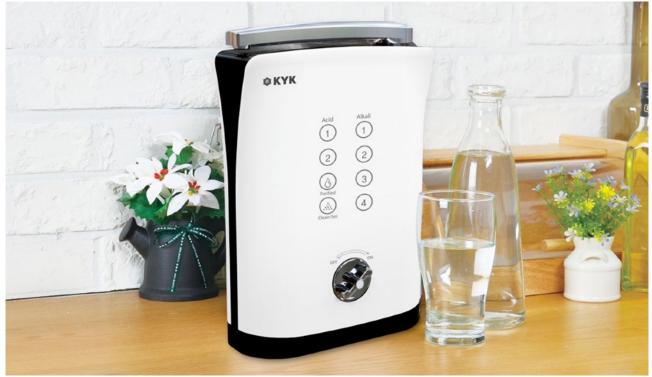

Alkaline Water Ionizer KYK Hisha (5/7)

What you drink makes you different

**KYK Hisha (5/7)** Alkaline Water Ionizer Premium Type

## **KYK** Alkaline Ionized Water