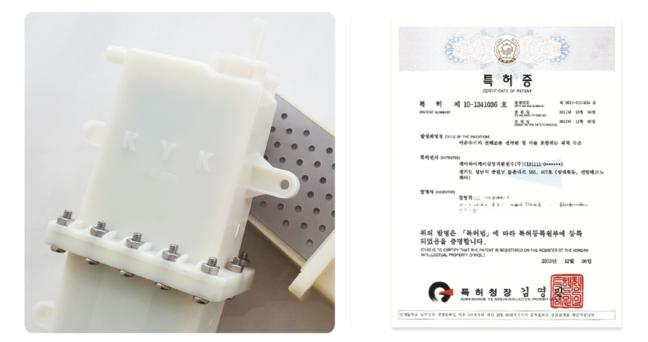

#### Patents on diaphragm Membrane Structure including Electrode Plate for the Electrolytic Cell of Water Ionizer

For Sanitary and convenience, Automatic cleansing after usage and water drainage system of stagnant water from the filter and electrolytic cell. This prevents the platinum of the titanium electrode plate inside the electrolytic cell from gilding with platinum.

#### Key Characteristics of Alkaline Water Ionizer

Alkaline Ionized Water Technology: ① Electrolytic cell: The electrolytic cells plays the most crucial role in a Alkaline water ionizer, and it is comparable to the engine of a car. With a patented electrolytic cell technology, KYK has differentiated the performance (water quality and taste, and product effectiveness, lifetime and functions, etc.) of its products, which boast superiority over its counterparts.