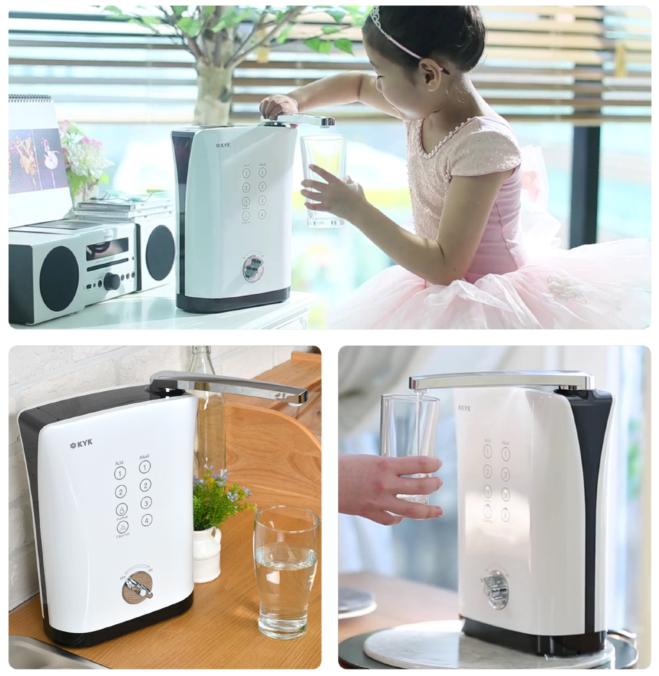

## Depending on the amount and the speed of a running of raw water into the product pH Auto-Control System

Economical and perfectly performing minimal water ionizer

Generates and Supplies 7 Types of Customized Water: Four Alkaline Levels, Two Acidic Levels, One Purified Water