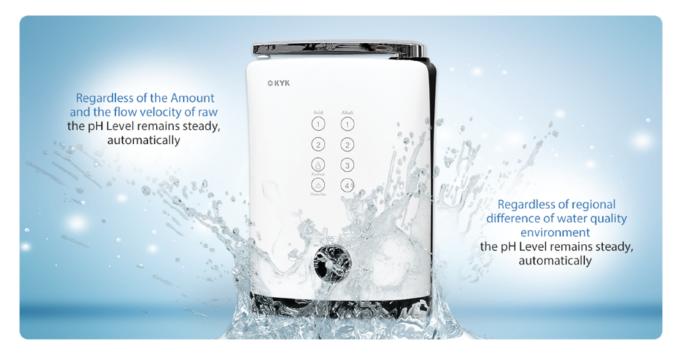

## Depending on the amount and the speed of a running of raw water into the product pH Auto-Control System

Economical and perfectly performing minimal water ionizer

Generates and Supplies 7 Types of Customized Water: Four Alkaline Levels, Two Acidic Levels, One Purified Water

#### Patents on diaphragm Membrane Structure including Electrode Plate for the Electrolytic Cell of Water Ionizer

For Sanitary and convenience, Automatic cleansing after usage and water drainage system of stagnant water from the filter and electrolytic cell. This prevents the platinum of the titanium electrode plate inside the electrolytic cell from gilding with platinum.