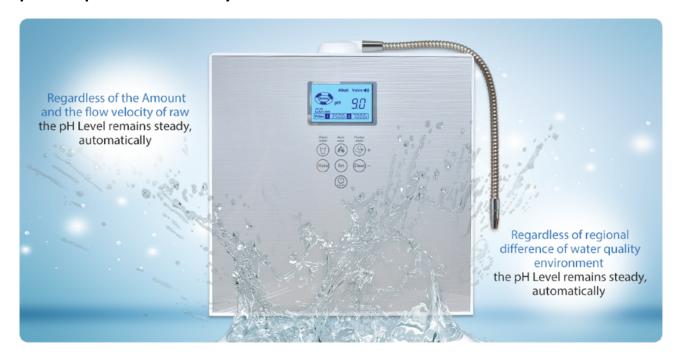

# Depending on the amount and the speed of a running of raw water into the product pH Auto-Control System

- ② (A) Ampere adjustment levels: The DC supplied to the electrolytic cell can be precisely controlled to 4,000 levels (4 pH levels x 1,000 levels = 4,000 levels). This is a special type of technology that helps address the issue of variability in the pH level resulting from changes in the amount of supplied water, and allows users to generate Alkaline ionized water in the exact pH level that they desire.
- ③ Clinical trial: A clinical trial has been completed at the prestigious Seoul National University Hospital in Bundang, Korea after obtaining approval from the Institutional Review Board (IRB), and the remarkable clinical result of "85.7%" astonished the investigators and medical staff.
- ④ Non-powered automatic channel switch valve: The non-powered automatic channel switch valve developed with KYK's patented technology switches the channels without requiring any electrical power. This in turns saves electricity and boosts product performance and lifetime.