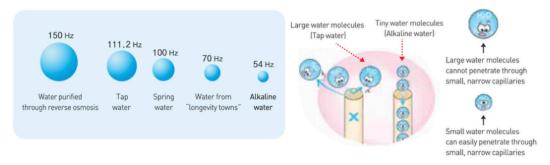

#### ■ A Comparison of Clusters (Water Molecule Size) (NMR, Nuclear Magnetic Resonance Device)

| S.No | Specification                        | Description/Details                                                                                                                                                                                        |
|------|--------------------------------------|------------------------------------------------------------------------------------------------------------------------------------------------------------------------------------------------------------|
| 1    | MRP                                  | INR 1,95,000 (Inclusive of 18% GST)                                                                                                                                                                        |
| 2    | Product                              | Alkaline Water Ionizer                                                                                                                                                                                     |
| 3    | Model                                | KYK Generation 2                                                                                                                                                                                           |
| 4    | Size/Weight                          | Size: 340(W)mm X 340(H)mm X 150(D)mm / Weight: 6kg                                                                                                                                                         |
| 5    | Manufacturing Company                | KYK Co. Ltd. (440-407 Sangdaewon-Dong Joongwon-Gu, Sungnam City, Kyunggi-Do, Korea)                                                                                                                        |
| 6    | Manufacturing No./Date               | See the backside of product                                                                                                                                                                                |
| 7    | Connection Type                      | Stationary/ Direct connection to tap water                                                                                                                                                                 |
| 8    | Installation                         | Counter-Top/Wall-Mounted                                                                                                                                                                                   |
| 9    | Water Dispensing Method              | Tankless system / Premium Touch                                                                                                                                                                            |
| 10   | Rated Voltage                        | AC220V, 50Hz~60Hz                                                                                                                                                                                          |
| 11   | No. Of Plates                        | 7 Solid Hybrid Plates                                                                                                                                                                                      |
| 12   | e-cell                               | Solid Titanium Platinum Anode + Cathode                                                                                                                                                                    |
| 13   | Electrolysis Ability                 | 4 levels of alkaline water, 4 levels of acidic water, neutral water                                                                                                                                        |
| 14   | Cleaning                             | Automatic Pole Exchange Cleaning (APEC) after every use by Mycom™                                                                                                                                          |
| 15   | Purity of Plates                     | 99.99% (Vale, London)                                                                                                                                                                                      |
| 16   | Display (4-Digit FND method)         | LED Display pH level and ORP level, 7 different colors of each level, water flow rate per minute, operation, filter usage(1st and 2nd), auto-diagnosis for error, water purification, and voice alert etc. |
| 17   | Levels                               | 4,000 programmable pH/ORP Levels                                                                                                                                                                           |
| 18   | Filter Control                       | Embedded filter chip to check consumption                                                                                                                                                                  |
| 19   | ORP (mV)                             | Max.: -750mV, Avg.: -450mV                                                                                                                                                                                 |
| 20   | pH Value                             | 4pH - 10pH without salt/chemicals (as per US FDA standards)                                                                                                                                                |
| 21   | Medical Device approval<br>Code      | No. In-07-667                                                                                                                                                                                              |
| 22   | MSDS (Material Safety Data<br>Sheet) | Available                                                                                                                                                                                                  |
| 23   | Filter Capacity                      | 1st filter :Complex filter 8,000 Ltr, 2nd filter: Complex filter 9,999 Ltr (no Time limit)                                                                                                                 |