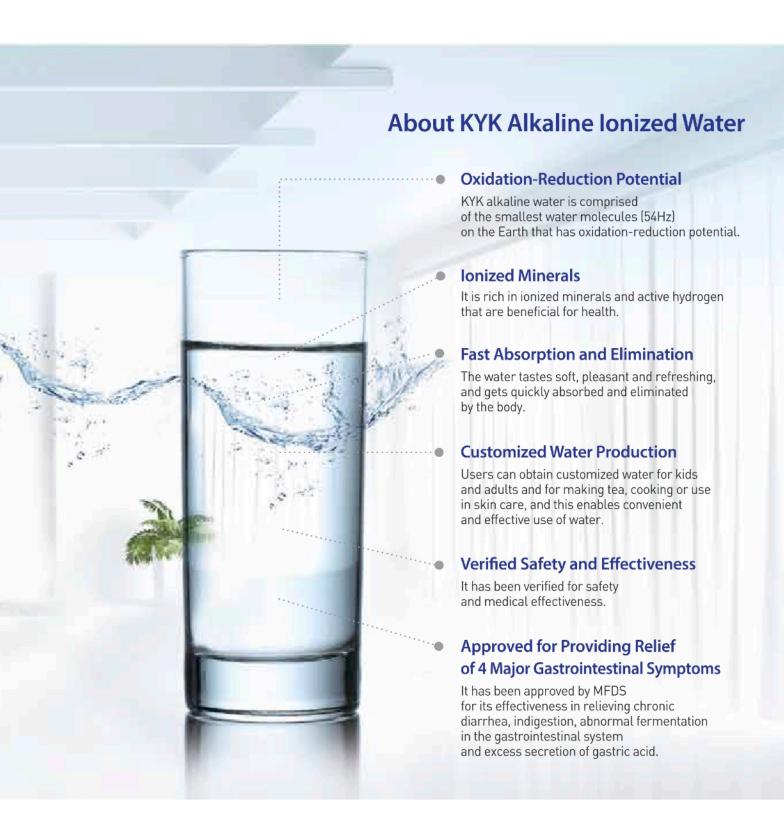

## **KYK** Alkaline Ionized Water

## Water is Essential for our Body! Which Type of Water are You Drinking? KYK Alkaline Water Helps improving symptoms of Four Common Gastrointestinal Problems

When you are having KYK alkaline water steadily including cooking, you will get the improvement symptoms of four major chronic stomach problems-chronic diarrhea, indigestion, intestinal dysbiosis and hyperacidity.