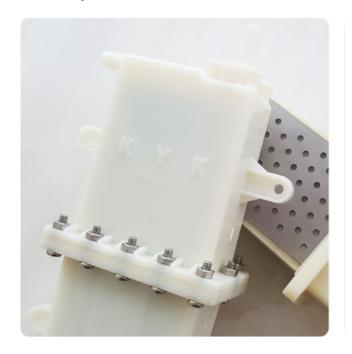

## Patents on diaphragm Membrane Structure including Electrode Plate for the Electrolytic Cell of Water Ionizer

For Sanitary and convenience, Automatic cleansing after usage and water drainage system of stagnant water from the filter and electrolytic cell. This prevents the platinum of the titanium electrode plate inside the electrolytic cell from gilding with platinum.

### **Auto Cleansing and Water Drainage System after Usage**

**KYK®Corp India Private Limited** 

Ph: +91 (11) 4987 9789 , Toll Free: 1800 123 1523 Email: info@kykindia.com Website:www.kykindia.com