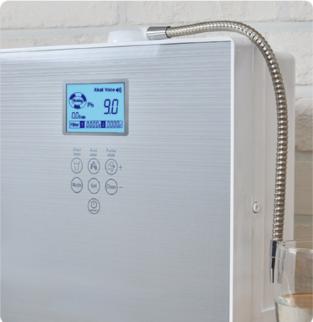

### **FEATURES & BENEFITS**

pH / ORP Level (Oxidation Reduction Potential) MV Level

pH Level and Water Litre Per Minute Displayed on LCD Screen

pH Levels are Shown in Different Colors, Easily Recognizable

Each pH Level Displayed into 9 Colors