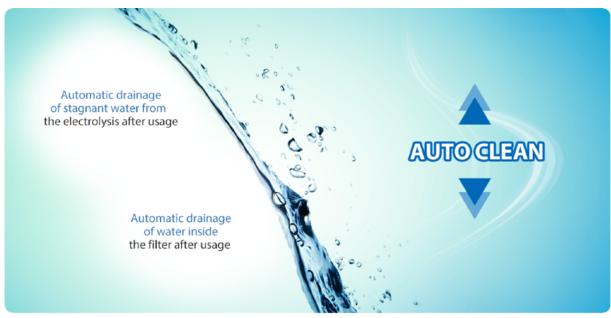

## Patents on diaphragm Membrane Structure including Electrode Plate for the Electrolytic Cell of Water Ionizer

For Sanitary and convenience, Automatic cleansing after usage and water drainage system of stagnant water from the filter and electrolytic cell. This prevents the platinum of the titanium electrode plate inside the electrolytic cell from gilding with platinum.

### **Auto Cleansing and Water Drainage System after Usage**

**KYK®Corp India Private Limited** 

Ph: +91 (11) 4987 9789 , Toll Free: 1800 123 1523 Email: info@kykindia.com Website:www.kykindia.com