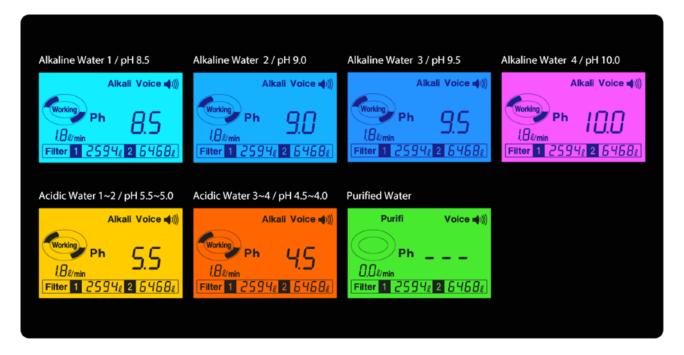

Each pH Level Displayed into 9 Colors

## Nine Types of Water: Four Alkaline Levels, Four Acidic Levels, One Purified Water

#### ■ pH Indicator Color Table