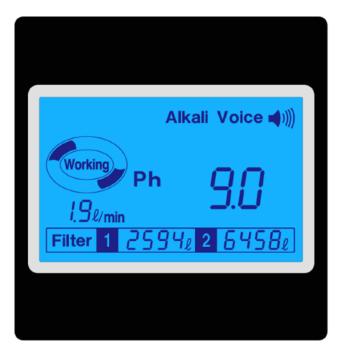

### **FEATURES & BENEFITS**

pH / ORP Level (Oxidation Reduction Potential) MV Level

pH Level and Water Litre Per Minute Displayed on LCD Screen

pH Levels are Shown in Different Colors, Easily Recognizable

Each pH Level Displayed into 9 Colors