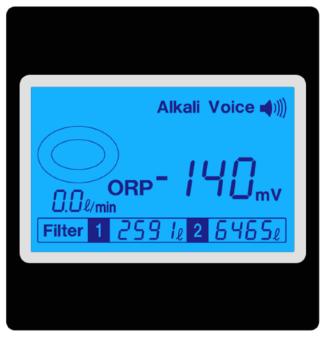

### **FEATURES & BENEFITS**

pH / ORP Level (Oxidation Reduction Potential) MV Level

pH Level and Water Litre Per Minute Displayed on LCD Screen

pH Levels are Shown in Different Colors, Easily Recognizable