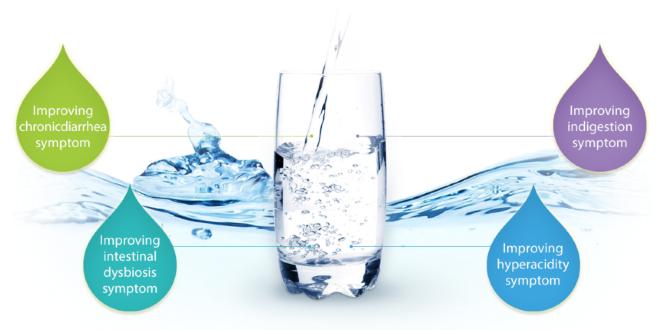

## Water is Essential for our Body! Which Type of Water are You Drinking? KYK Alkaline Water Helps improving symptoms of Four Common Gastrointestinal Problems

When you are having KYK alkaline water steadily including cooking, you will get the improvement symptoms of four major chronic stomach problems-chronic diarrhea, indigestion, intestinal dysbiosis and hyperacidity.