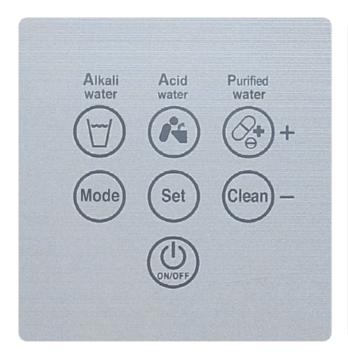

## ON/OFF and Feature buttons by one-touch Sensor

## Nine Types of Water: Four Alkaline Levels, Four Acidic Levels, One Purified Water