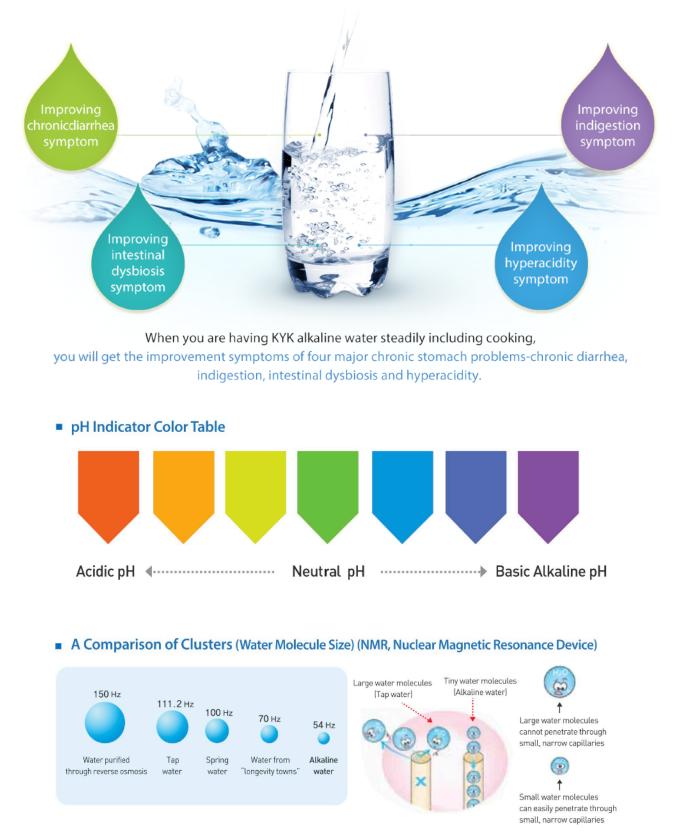

#### **Oxidation-Reduction Potential**

KYK alkaline water is comprised of the smallest water molecules (54Hz) on the Earth that has oxidation-reduction potential.

#### Approved for Providing Relief of 4 Major Gastrointestinal Symptoms

It has been approved by MFDS for its effectiveness in relieving chronic diarrhea, indigestion, abnormal fermentation in the gastrointestinal system and excess secretion of gastric acid.

### Water is Essential for our Body! Which Type of Water are You Drinking? KYK Alkaline Water Helps improving symptoms of Four Common Gastrointestinal Problems