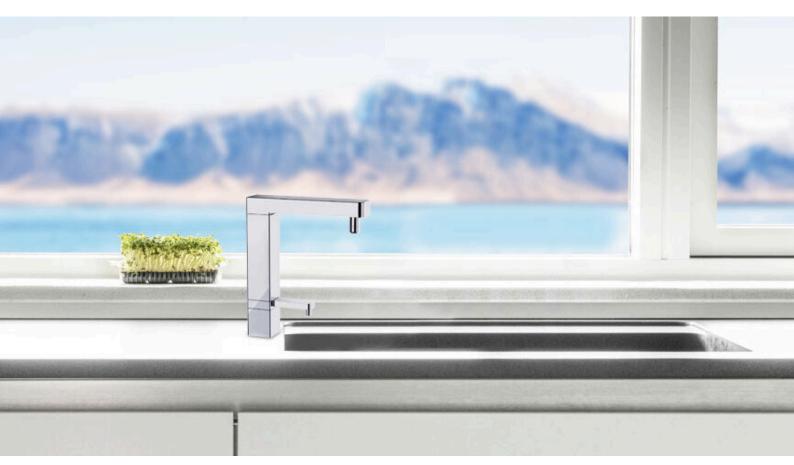

### **KYK 66000 Undersink (7)** Alkaline Water Ionizer Premium Type

### Filter available for a sufficient period of time, filter control system

New-concept high-performance electronic faucet