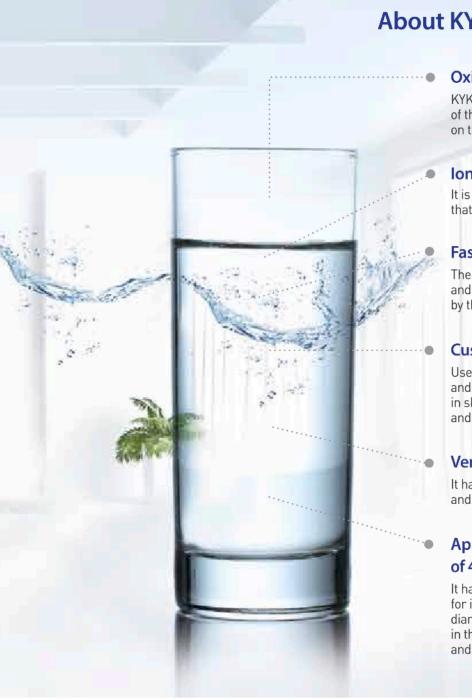

## **About KYK Alkaline Ionized Water**

#### **Oxidation-Reduction Potential**

KYK alkaline water is comprised of the smallest water molecules (54Hz) on the Earth that has oxidation-reduction potential.

#### Ionized Minerals

It is rich in ionized minerals and active hydrogen that are beneficial for health.

#### **Fast Absorption and Elimination**

The water tastes soft, pleasant and refreshing, and gets quickly absorbed and eliminated by the body.

#### **Customized Water Production**

Users can obtain customized water for kids and adults and for making tea, cooking or use in skin care, and this enables convenient and effective use of water.

#### **Verified Safety and Effectiveness**

It has been verified for safety and medical effectiveness.

#### Approved for Providing Relief of 4 Major Gastrointestinal Symptoms

It has been approved by MFDS for its effectiveness in relieving chronic diarrhea, indigestion, abnormal fermentation in the gastrointestinal system and excess secretion of gastric acid.