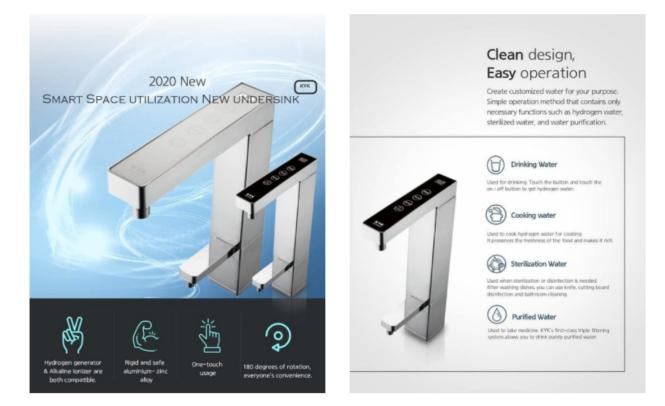

### **FEATURES & BENEFITS**

### Through the sensor touch method, Nine Types of Water: Four Alkaline Levels, Four Acidic Levels, One Purified Water

**One-Touch Work System Advanced Technology-intensive Special Cation Exchange Membrane Electrolytic Cell System** 