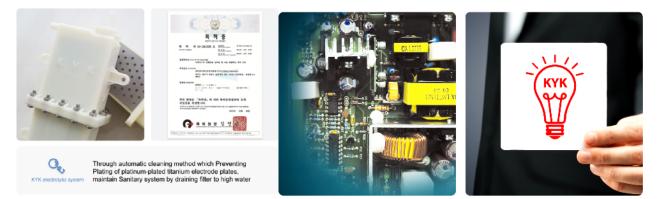

### Automatic Cleansing and Water Drainage System of Stagnant Water from Filter and Electrolysis for more Sanitary

Automatic drainage of stagnant water from the electrolysis after usage Automatic drainage of water inside the filter after usage

Patents on diaphragm Membrane Structure including Electrode Plate for the Electrolytic Cell of Water Ionizer Using Platinized Titanium Electrode

Auto Cleansing and Water Drainage System after Usage

**KYK®Corp India Private Limited** 7th Floor, Front Wing, Ring Road Mall, Sector-3, Rohini, New Delhi – 110085