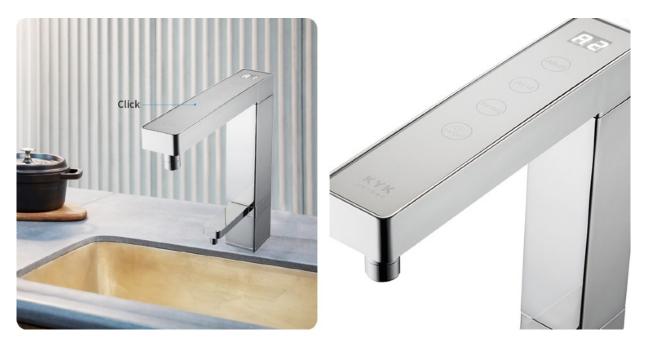

### Through the sensor touch method, Nine Types of Water: Four Alkaline Levels, Four Acidic Levels, One Purified Water

**One-Touch Work System Advanced Technology-intensive Special Cation Exchange Membrane Electrolytic Cell System** 

### Filter available for a sufficient period of time, filter control system

New-concept high-performance electronic faucet